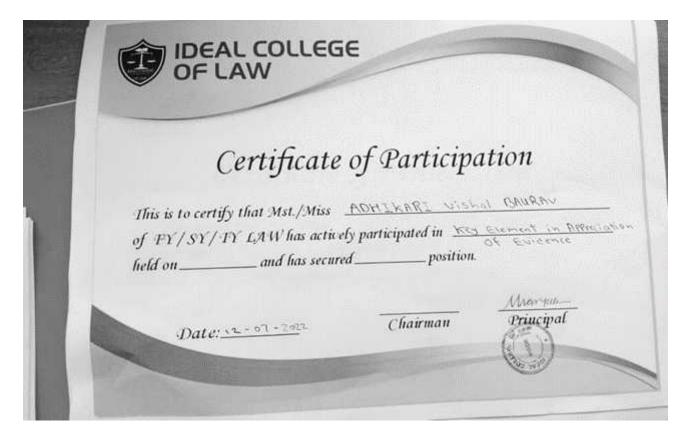

### 6.Certificate:

Principal At-Post Posheri, Tal. Wada, Dist. Palghar Maharashtra-421303.

ReportofAddonCoursefrom 12/07/2022to 01/08/2022

| DEAL COLLEGE<br>OF LAW                                                                                                                                                                                                 |
|------------------------------------------------------------------------------------------------------------------------------------------------------------------------------------------------------------------------|
| Certificate of Participation<br>This is to certify that Mst./Miss <u>GREADER OVERSM</u> JANNARY<br>of FY/SY/TY LAW has actively participated in <u>Key Element in Allenander</u><br>field on and has secured position. |
| Date: 12-07-2022 Chairman                                                                                                                                                                                              |