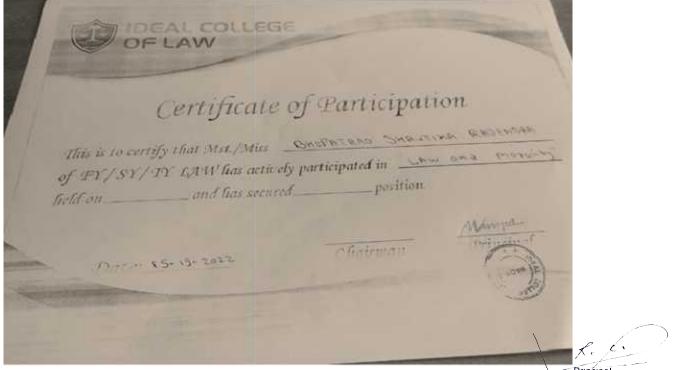

### 6.Certificate:

Principal At-Post Posheri, Tal. Wada, Dist. Palghar Maharashtra-421303.

ReportofAddonCoursefrom 12/07/2022to 01/08/2022

| DEAL COLLEGE<br>OF LAW                                                                                                                                                                                                 |
|------------------------------------------------------------------------------------------------------------------------------------------------------------------------------------------------------------------------|
| Certificate of Participation<br>This is to certify that Mst./Miss <u>GREADER OVERSM</u> JANNARY<br>of FY/SY/TY LAW has actively participated in <u>Key Element in Allenander</u><br>field on and has secured position. |
| Date: 12-07-2022 Chairman                                                                                                                                                                                              |