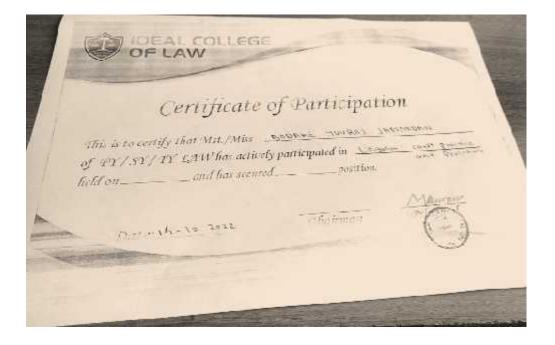

### 6.Certificate:

Principal At-Post Posheri, Tal. Wada, Dist. Palghar Maharashtra-421303.

ReportofAddonCoursefrom 12/07/2022to 01/08/2022

| DEAL COLLEGE<br>OF LAW                                                                                                                                                                                                 |
|------------------------------------------------------------------------------------------------------------------------------------------------------------------------------------------------------------------------|
| Certificate of Participation<br>This is to certify that Mst./Miss <u>GREADER OVERSM</u> JANNARY<br>of FY/SY/TY LAW has actively participated in <u>Key Element in Allenander</u><br>field on and has secured position. |
| Date: 12-07-2022 Chairman                                                                                                                                                                                              |